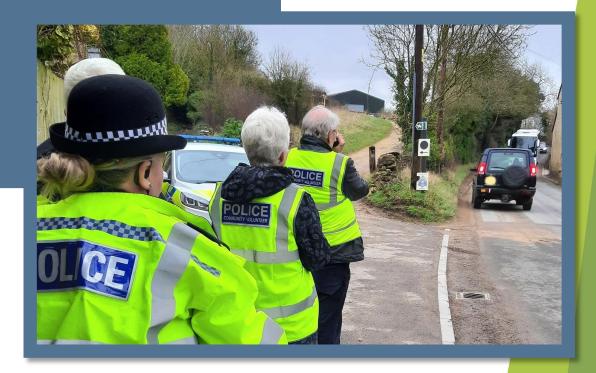

your driving falls below the minimum standard expected of a competent and careful driver, and includes driving without reasonable consideration for other road users.

#### Some examples of careless or inconsiderate driving are:

- overtaking on the inside
- driving too close to another vehicle
- driving through a red light by mistake
- turning into the path of another vehicle
- flashing lights to force other drivers to give way
- misusing lanes to gain advantage over other drivers
- the driver being avoidably distracted by tuning the radio, lighting a cigarette etc
- •unnecessarily staying in an overtaking lane
- unnecessarily slow driving or braking
- dazzling other drivers with un-dipped headlights



### Community Road Safety Team; what we do



### **Community Speed Watch**

**CSW** 



### • CSW - Salisbury area - Data since July 2020 to 8 May 2024

| Team         | No. 1st<br>letters | No. 2nd<br>letters |     | No.<br>excessive<br>letters | No. tractor letters | Total<br>letters | No. of<br>watches | Average speeders % |
|--------------|--------------------|--------------------|-----|-----------------------------|---------------------|------------------|-------------------|--------------------|
| Harnham      | 5121               | 397                | 111 | 643                         | 7                   | 6279             | 252               | 7.6%               |
| Milford Mill | 895                | 102                | 24  | 61                          | (                   | 1082             | 91                | 5.9%               |
| Grand Total  | 6016