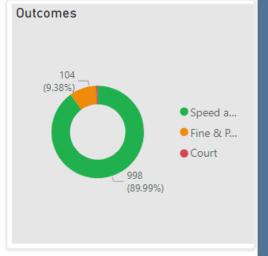

### • CSEO - Salisbury Area Board - 1 January 2023 to 8 May 2024

| CSEO Activity D<br>Outcomes are dependent     |      |           | ons and hist                 |                  | 98.00<br>o. Speed a | awareness co | 104.00<br>No. Fine & Points |                    |  |
|-----------------------------------------------|------|-----------|------------------------------|------------------|---------------------|--------------|-----------------------------|--------------------|--|
|                                               |      |           |                              |                  |                     |              |                             |                    |  |
| Location                                      | Year | Month     | Speed<br>awareness<br>course | Fine &<br>Points | Court               | CPT          | Area Board                  | Activity by Area E |  |
| Harnham - Lime Kiln<br>Way                    | 2023 | November  | 97.00                        | 11.00            | 0.00                | Salisbury    | Salisbury                   |                    |  |
| Harnham - Lime Kiln<br>Way                    | 2024 | May       | 77.00                        | 4.00             | 0.00                | Salisbury    | Salisbury                   |                    |  |
| Harnham - Lime Kiln<br>Way                    | 2023 | October   | 71.00                        | 7.00             | 0.00                | Salisbury    | Salisbury                   |                    |  |
| Harnham - Lime Kiln<br>Way                    | 2024 | April     | 66.00                        | 6.00             | 0.00                | Salisbury    | Salisbury                   |                    |  |
| Downton Road -<br>(Project Zero RPU)          | 2023 | September | 61.00                        | 2.00             | 1.00                | Salisbury    | Salisbury                   |                    |  |
| Harnham - Lime Kiln<br>Way                    | 2024 | January   | 59.00                        | 9.00             | 0.00                | Salisbury    | Salisbury                   |                    |  |
| Harnham - Portland<br>Avenue                  | 2023 | September | 56.00                        | 5.00             | 1.00                | Salisbury    | Salisbury                   | Activity by CPT    |  |
| Harnham - Portland<br>Avenue                  | 2023 | August    | 51.00                        | 8.00             | 0.00                | Salisbury    | Salisbury                   |                    |  |
| Harnham - Portland<br>Avenue                  | 2023 | April     | 47.00                        | 6.00             | 0.00                | Salisbury    | Salisbury                   | 17                 |  |
| Harnham - Portland<br>Avenue                  | 2023 | February  | 46.00                        | 12.00            | 2.00                | Salisbury    | Salisbury                   |                    |  |
| Harnham - Portland<br>Avenue                  | 2023 | July      | 46.00                        | 2.00             | 0.00                | Salisbury    | Salisbury                   |                    |  |
| Harnham - Lime Kiln<br>Way                    | 2023 | December  | 42.00                        | 2.00             | 0.00                | Salisbury    | Salisbury                   | <u></u>            |  |
| PROJECT ZERO -<br>Salisbury - Downton<br>Road | 2023 | February  | 42.00                        | 1.00             | 0.00                | Salisbury    | Salisbury                   |                    |  |
| Total                                         |      |           | 998.00                       | 104.00           | 7.00                |              |                             |                    |  |