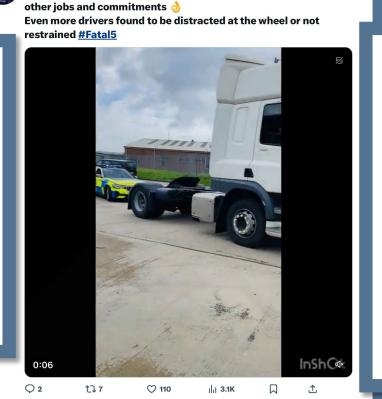

### #FATAL5 education

### Careless or inconsiderate driving

The offence of driving without due care and attention (careless driving) is committed when your driving falls below the minimum standard expected of a competent and careful driver, and includes driving without reasonable consideration for other road users.

#### Some examples of careless or inconsiderate driving are:

- overtaking on the inside
- driving too close to another vehicle
- driving through a red light by mistake
- turning into the path of another vehicle
- flashing lights to force other drivers to give way
- misusing lanes to gain advantage over other drivers
- the driver being avoidably distracted by tuning the radio, lighting a cigarette etc
- •unnecessarily staying in an overtaking lane
- unnecessarily slow driving or braking
- dazzling other drivers with un-dipped headlights