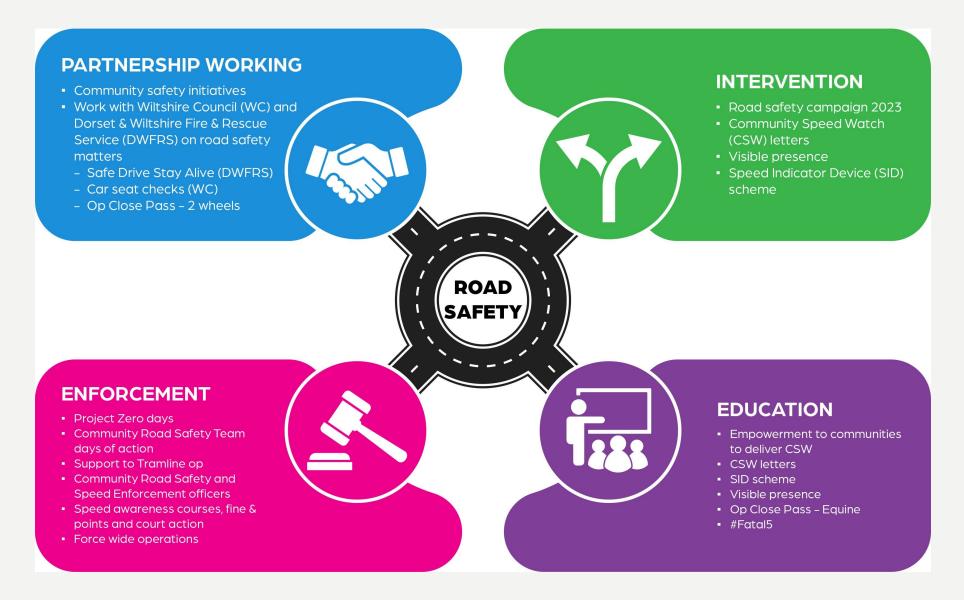

### Community Road Safety Team; what we do

### **Community Speed Watch**

**CSW** 

# Community Speed Enforcement Officers

CSEO's