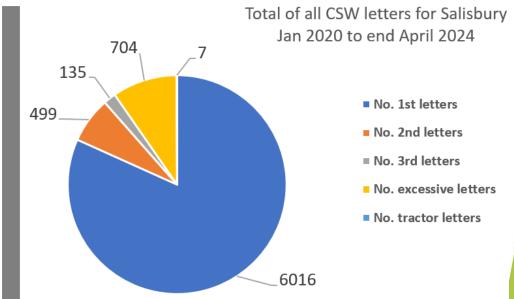

### • CSW - Salisbury area - Data since July 2020 to 8 May 2024

| Team         | No. 1st<br>letters | No. 2nd<br>letters |     | No.<br>excessive<br>letters | No. tractor letters | Total<br>letters | No. of<br>watches | Average speeders % |
|--------------|--------------------|--------------------|-----|-----------------------------|---------------------|------------------|-------------------|--------------------|
| Harnham      | 5121               | 397                | 111 | 643                         | 7                   | 6279             | 252               | 7.6%               |
| Milford Mill | 895                | 102                | 24  | 61                          | (                   | 1082             | 91                | 5.9%               |
| Grand Total  | 6016               | 499                | 135 | 704                         | 7                   | 7 7361           | 343               | 7.1%               |