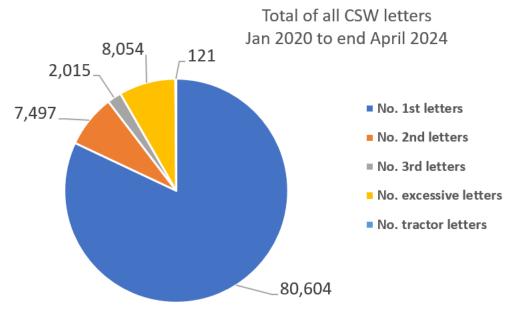

### • CSW - Salisbury area - Data since July 2020 to 8 May 2024

| Team         | No. 1st<br>letters | No. 2nd<br>letters |     | No.<br>excessive<br>letters | No. tractor letters | Total<br>letters | No. of<br>watches | Average speeders % |
|--------------|--------------------|--------------------|-----|-----------------------------|---------------------|------------------|-------------------|--------------------|
| Harnham      | 5121               | 397                | 111 | 643                         | 7                   | 6279             | 252               | 7.6%               |
| Milford Mill | 895                | 102                | 24  | 61                          | (                   | 1082             | 91                | 5.9%               |
| Grand Total  | 6016               | 499                | 135 | 704                         | 7                   | 7 7361           | 343               | 7.1%               |