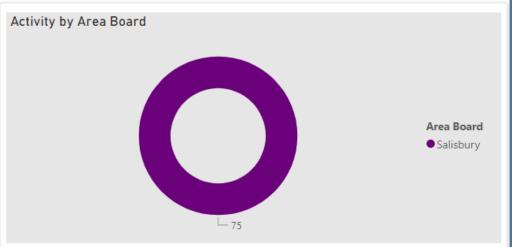

### • CSEO - Salisbury Area Board - 1 January 2023 to 8 May 2024

| CSEO Activity D<br>Outcomes are dependent     |      |           | ons and hist                 |                  | 98.00<br>o. Speed a | awareness co | 104.00<br>No. Fine & Points |                    |  |
|-----------------------------------------------|------|-----------|------------------------------|------------------|---------------------|--------------|-----------------------------|--------------------|--|
|                                               |      |           |                              |                  |                     |              |                             |                    |  |
| Location                                      | Year | Month     | Speed<br>awareness<br>course | Fine &<br>Points | Court               | CPT          | Area Board                  | Activity by Area E |  |
| Harnham - Lime Kiln<br>Way                    | 2023 | November  | 97.00                        | 11.00            | 0.00                | Salisbury    | Salisbury                   |                    |  |
| Harnham - Lime Kiln<br>Way                    | 2024 | May       | 77.00                        | 4.00             | 0.00                | Salisbury    | Salisbury                   |                    |  |
| Harnham - Lime Kiln<br>Way                    | 2023 | October   | 71.00                        | 7.00             | 0.00                | Salisbury    | Salisbury                   |                    |  |
| Harnham - Lime Kiln<br>Way                    | 2024 | April     | 66.00                        | 6.00             | 0.00                | Salisbury    | Salisbury                   |                    |  |
| Downton Road -<br>(Project Zero RPU)          | 2023 | September | 61.00                        | 2.00             | 1.00                | Salisbury    | Salisbury                   |                    |  |
| Harnham - Lime Kiln<br>Way                    | 2024 | January   | 59.00                        | 9.00             | 0.00                | Salisbury    | Salisbury                   |                    |  |
| Harnham - Portland<br>Avenue                  | 2023 | September | 56.00                        | 5.00             | 1.00                | Salisbury    | Salisbury                   | Activity by CPT    |  |
| Harnham - Portland<br>Avenue                  | 2023 | August    | 51.00                        | 8.00             | 0.00                | Salisbury    | Salisbury                   |                    |  |
| Harnham - Portland<br>Avenue                  | 2023 | April     | 47.00                        | 6.00             | 0.00                | Salisbury    | Salisbury                   | 17                 |  |
| Harnham - Portland<br>Avenue                  | 2023 | February  | 46.00                        | 12.00            | 2.00                | Salisbury    | Salisbury                   |                    |  |
| Harnham - Portland<br>Avenue                  | 2023 | July      | 46.00                        | 2.00             | 0.00                | Salisbury    | Salisbury                   |                    |  |
| Harnham - Lime Kiln<br>Way                    | 2023 | December  | 42.00                        | 2.00             | 0.00                | Salisbury    | Salisbury                   | <u></u>            |  |
| PROJECT ZERO -<br>Salisbury - Downton<br>Road | 2023 | February  | 42.00                        | 1.00             | 0.00                | Salisbury    | Salisbury                   |                    |  |
| Total                                         |      |           | 998.00                       | 104.00           | 7.00                |              |                             |                    |  |