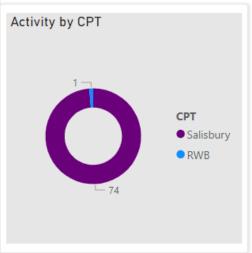

### • CSEO - Salisbury Area Board - 1 January 2023 to 8 May 2024

| CSEO Activity D<br>Outcomes are dependent     |      |           | ons and hist                 |                  | 98.00<br>o. Speed a | awareness co | 104.00<br>No. Fine & Points |                    |  |
|-----------------------------------------------|------|-----------|------------------------------|------------------|---------------------|--------------|-----------------------------|--------------------|--|
|                                               |      |           |                              |                  |                     |              |                             |                    |  |
| Location                                      | Year | Month     | Speed<br>awareness<br>course | Fine &<br>Points | Court               | CPT          | Area Board                  | Activity by Area E |  |
| Harnham - Lime Kiln<br>Way                    | 2023 | November  | 97.00                        | 11.00            | 0.00                | Salisbury    | Salisbury                   |                    |  |
| Harnham - Lime Kiln<br>Way                    | 2024 | May       | 77.00                        | 4.00             | 0.00                | Salisbury    | Salisbury                   |                    |  |
| Harnham - Lime Kiln<br>Way                    | 2023 | October   | 71.00                        | 7.00             | 0.00                | Salisbury    | Salisbury                   |                    |  |
| Harnham - Lime Kiln<br>Way                    | 2024 | April     | 66.00                        | 6.00             | 0.00                | Salisbury    | Salisbury                   |                    |  |
| Downton Road -<br>(Project Zero RPU)          | 2023 | September | 61.00                        | 2.00             | 1.00                | Salisbury    | Salisbury                   |                    |  |
| Harnham - Lime Kiln<br>Way                    | 2024 | January   | 59.00                        | 9.00             | 0.00                | Salisbury    | Salisbury                   |                    |  |
| Harnham - Portland<br>Avenue                  | 2023 | September | 56.00                        | 5.00             | 1.00                | Salisbury    | Salisbury                   | Activity by CPT    |  |
| Harnham - Portland<br>Avenue                  | 2023 | August    | 51.00                        | 8.00             | 0.00                | Salisbury    | Salisbury                   |                    |  |
| Harnham - Portland<br>Avenue                  | 2023 | April     | 47.00                        | 6.00             | 0.00                | Salisbury    | Salisbury                   | 17                 |  |
| Harnham - Portland<br>Avenue                  | 2023 | February  | 46.00                        | 12.00            | 2.00                | Salisbury    | Salisbury                   |                    |  |
| Harnham - Portland<br>Avenue                  | 2023 | July      | 46.00                        | 2.00             | 0.00                | Salisbury    | Salisbury                   |                    |  |
| Harnham - Lime Kiln<br>Way                    | 2023 | December  | 42.00                        | 2.00             | 0.00                | Salisbury    | Salisbury                   | <u></u>            |  |
| PROJECT ZERO -<br>Salisbury - Downton<br>Road | 2023 | February  | 42.00                        | 1.00             | 0.00                | Salisbury    | Salisbury                   |                    |  |
| Total                                         |      |           | 998.00                       | 104.00           | 7.00                |              |                             |                    |  |